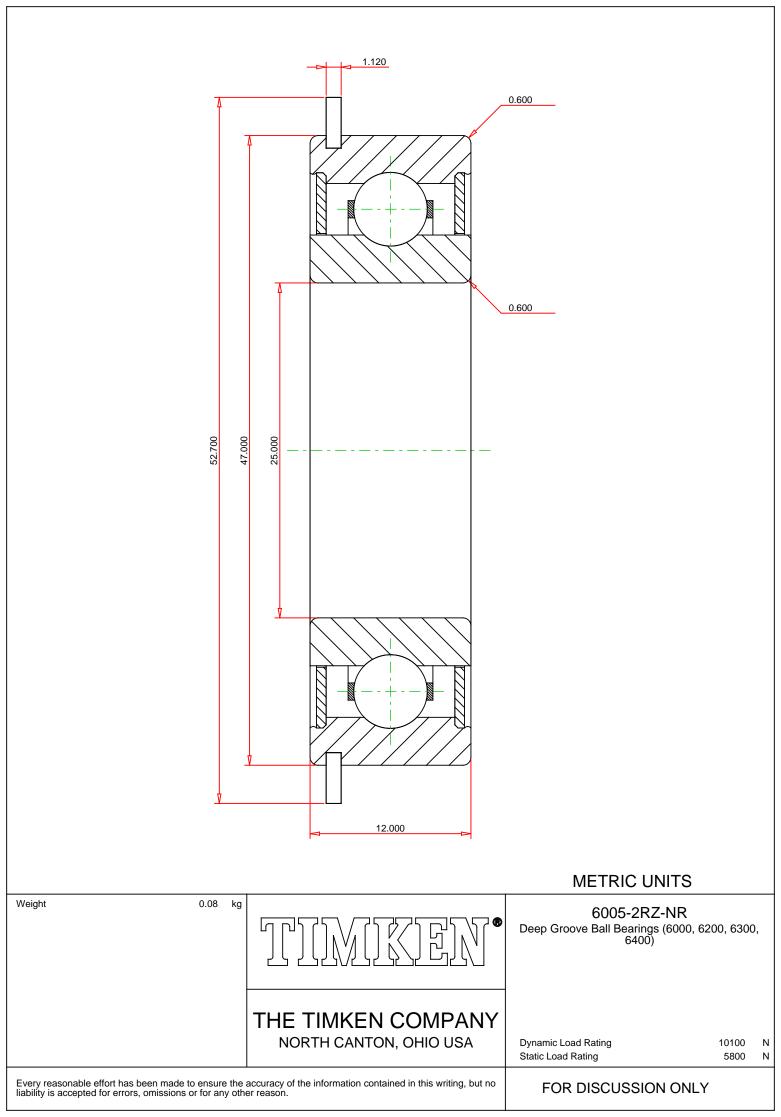

## Specifications | Dimensions | Basic Load Ratings | Factors

| Specifications – |              |                                  |  |  |
|------------------|--------------|----------------------------------|--|--|
|                  | Clearance    | C0 (Normal)                      |  |  |
|                  | Bore Size d  | 25.000 mm                        |  |  |
|                  | Features     | Non-Contact Seals With Snap Ring |  |  |
|                  | Bearing Type | Standard DGBB                    |  |  |
|                  | Weight       | 0.080 Kg                         |  |  |

## Dimensions

47.000 mm

12.000 mm

|                      |                           |           | 8/24/2021   Page 2 of 2 |  |  |
|----------------------|---------------------------|-----------|-------------------------|--|--|
|                      | Radius Rs min             | 0.600 mm  |                         |  |  |
|                      | Snap Ring Diameter D2 max | 52.700 mm |                         |  |  |
|                      | Snap Ring Width f max     | 1.120 mm  |                         |  |  |
|                      |                           |           |                         |  |  |
| Basic Load Ratings – |                           |           |                         |  |  |
|                      |                           |           |                         |  |  |
|                      | Cr - Dynamic Load Rating  | 10.1 kN   |                         |  |  |
|                      | COr - Static Load Rating  | 5.8 kN    |                         |  |  |
|                      |                           |           |                         |  |  |
| Factors –            |                           |           |                         |  |  |
|                      |                           |           |                         |  |  |
|                      | Grease Reference Speed    | 14000 rpm |                         |  |  |
|                      | Oil Reference Speed       | 21000 rpm |                         |  |  |
|                      |                           |           |                         |  |  |